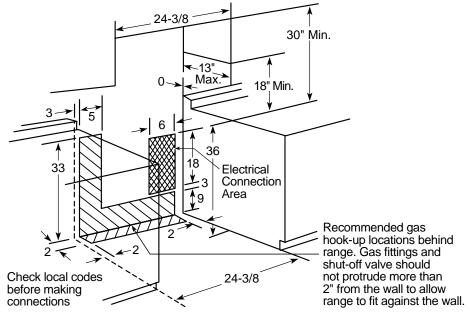

# 39-3/4

\*Depth including up-front

angled control panel.

**Installation Information (in inches)** 

Recommended gas and electric supply locations.

Electrical Rating: 120V, 60Hz, 5A

**Installation Information:** Before installing, consult installation instructions packed with product for current dimensional data.

**Note:** LP conversion kit is NOT required for this model.

All Hotpoint ranges are equipped with an Anti-Tip device. The installation of this device is an important, required step in the installation of the range.